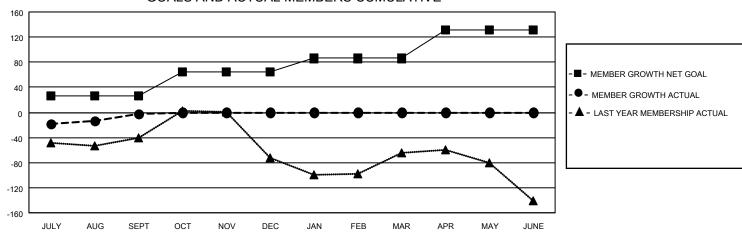

| Members               |                                              |                                                                           |  |  |  |  |  |  |  |
|-----------------------|----------------------------------------------|---------------------------------------------------------------------------|--|--|--|--|--|--|--|
| RESULTS FOR 2022-2023 |                                              |                                                                           |  |  |  |  |  |  |  |
| MEMBER GROWTH N       | ET MEMBER GROWT                              | H DROPPED                                                                 |  |  |  |  |  |  |  |
| GOAL                  | ACTUAL                                       | MEMBERS ACTUAL                                                            |  |  |  |  |  |  |  |
|                       |                                              | (including transfers)                                                     |  |  |  |  |  |  |  |
| PT 26                 | 114                                          | 91                                                                        |  |  |  |  |  |  |  |
| C 39                  | 0                                            | 0                                                                         |  |  |  |  |  |  |  |
| 21                    | 0                                            | 0                                                                         |  |  |  |  |  |  |  |
| NE 46                 | 0                                            | 0                                                                         |  |  |  |  |  |  |  |
|                       | RESULT MEMBER GROWTH N GOAL  PT 26 C 39 R 21 | RESULTS FOR 2022-2023  MEMBER GROWTH NET GOAL  EPT 26 114  C 39 0  R 21 0 |  |  |  |  |  |  |  |

## GOALS AND ACTUAL MEMBERS CUMULATIVE

| DROPPED CLUBS: 1 |    | 38 CLUBS OF 200 ADDED 1 OR<br>MORE NEW MEMBERS | GENDER DISTRIBUTION               |                |
|------------------|----|------------------------------------------------|-----------------------------------|----------------|
|                  |    |                                                | MALE                              | 2,732 (62.91%) |
|                  |    |                                                | FEMALE                            | 1,608 (37.03%) |
| DROPPED MEMBERS  |    |                                                | NON BINARY                        | 0 (0.00%)      |
| DECEASED         | 14 |                                                | PREFER NOT TO ANSWER              | 3 (0.07%)      |
| CLUB CANCELLED   | 0  |                                                | TOTAL FAMILY UNIT MEMBERS         | 788            |
| OTHER            | 77 | CLICK HERE FOR CUMULATIVE                      | TOTAL FAMILY UNIT MEMBERS 70      |                |
| TOTAL            | 91 | MEMBERSHIP DATA                                | FAMILY MEMBERS PAYING HAL<br>DUES | F 409          |