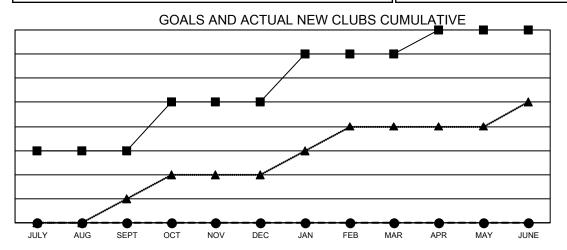

## GAT MONTHLY MEMBERSHIP PROGRESS REPORT

Multiple District 18

**LOCATION: GEORGIA** 

Results as of: 9/30/2022

| Clubs                 |               |           |               |  |  |  |  |
|-----------------------|---------------|-----------|---------------|--|--|--|--|
| RESULTS FOR 2022-2023 |               |           |               |  |  |  |  |
| QUARTER               | NEW CLUB GOAL | NEW CLUBS | DROPPED CLUBS |  |  |  |  |
| JULY/AUG/SEPT         | 3             | 0         | 1             |  |  |  |  |
| OCT/NOV/DEC           | 2             | 0         | 0             |  |  |  |  |
| JAN/FEB/MAR           | 2             | 0         | 0             |  |  |  |  |
| APR/MAY/JUNE          | 1             | 0         | 0             |  |  |  |  |

- ■- CURRENT YEAR GOALS FOR NEW CLUBS
- CURRENT YEAR ACTUAL NEW CLUBS
- LAST YEAR ACTUAL NEW CLUBS